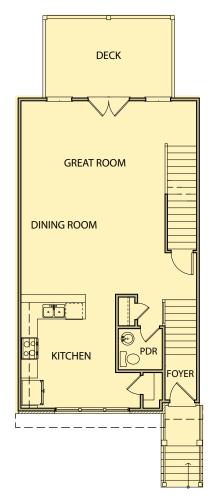

## Birch

3 Bedrooms / 3.5 Baths 2,088 sq ft

**Basement Floor** 

First Floor

Second Floor

Opt. Covered Porch

\*Information believed accurate but not warranted. All drawings and elevation renderings are artistic representations only. Floor plan details & final decisions to be made by Kerley Family Homes. This document is for informational purposes only and is subject to change without notice. Please contact onsite agent for details regarding availability, lots and options. Updated 4/25/22