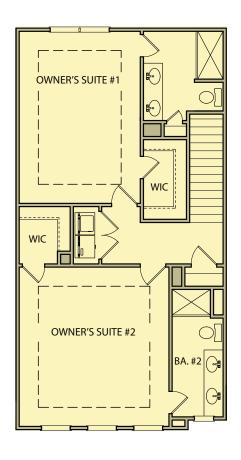

## Birch

3 Bedrooms / 3.5 Baths 2,088 sq ft

**Basement Floor** 

First Floor

Second Floor

Opt. Covered Porch

\*Information believed accurate but not warranted. All drawings and elevation renderings are artistic representations only. Floor plan details & final decisions to be made by Kerley Family Homes. This document is for informational purposes only and is subject to change without notice. Please contact onsite agent for details regarding availability, lots and options. Updated 4/25/22