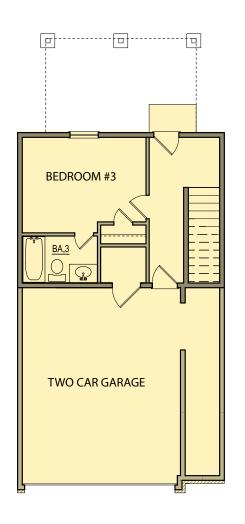

## Birch

3 Bedrooms / 3.5 Baths 2,088 sq ft

**Basement Floor** 

First Floor

Second Floor

Opt. Covered Porch

\*Information believed accurate but not warranted. All drawings and elevation renderings are artistic representations only. Floor plan details & final decisions to be made by Kerley Family Homes. This document is for informational purposes only and is subject to change without notice. Please contact onsite agent for details regarding availability, lots and options. Updated 4/25/22