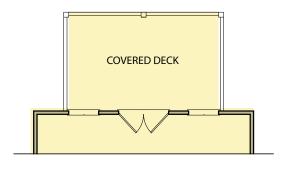

## Birch

3 Bedrooms / 3.5 Baths 2,088 sq ft

**Basement Floor** 

First Floor

Second Floor

Opt. Covered Porch

\*Information believed accurate but not warranted. All drawings and elevation renderings are artistic representations only. Floor plan details & final decisions to be made by Kerley Family Homes. This document is for informational purposes only and is subject to change without notice. Please contact onsite agent for details regarding availability, lots and options. Updated 4/25/22