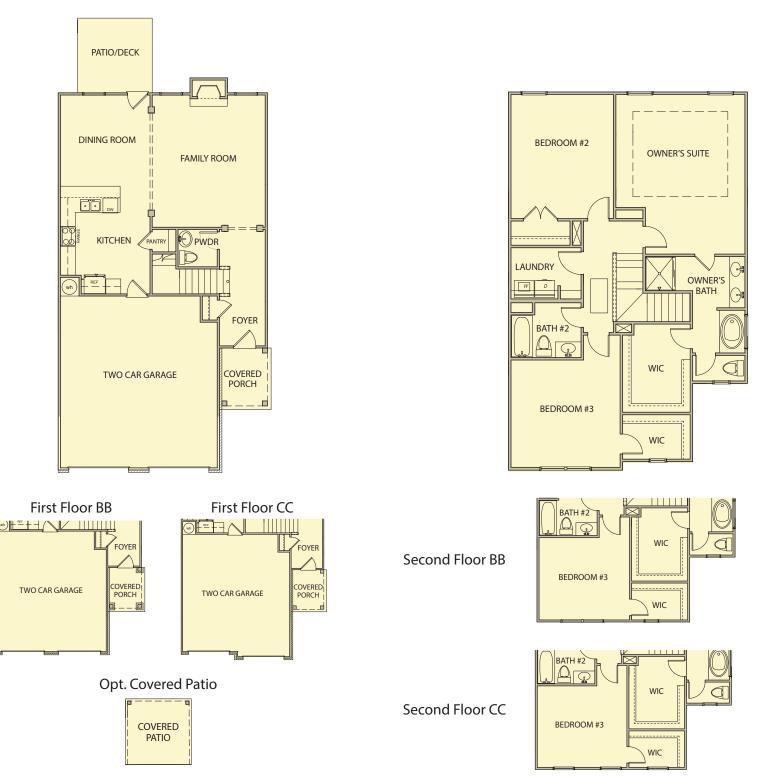

## Dylan II 3 Bedrooms / 2.5 Baths 1,940 sq ft

\*Information believed accurate but not warranted. All drawings and elevation renderings are artistic representations only. Floor plan details & final decisions to be made by Kerley Family Homes. This document is for informational purposes only and is subject to change without notice. Please contact onsite agent for details regarding availability, lots and options. Updated 08/31/21.