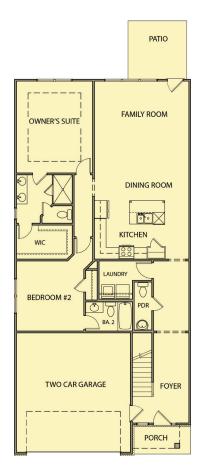

## Elm

3 Bedrooms / 3.5 Baths 1,952 sq ft

First Floor

\*Information believed accurate but not warranted. All drawings and elevation renderings are artistic representations only. Floor plan details & final decisions to be made by Kerley Family Homes. This document is for informational purposes only and is subject to change without notice. Please contact onsite agent for details regarding availability, lots and options. Updated 04/25/22..