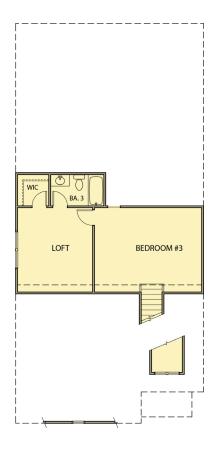

## Elm

3 Bedrooms / 3.5 Baths 1,952 sq ft

First Floor

\*Information believed accurate but not warranted. All drawings and elevation renderings are artistic representations only. Floor plan details & final decisions to be made by Kerley Family Homes. This document is for informational purposes only and is subject to change without notice. Please contact onsite agent for details regarding availability, lots and options. Updated 04/25/22..