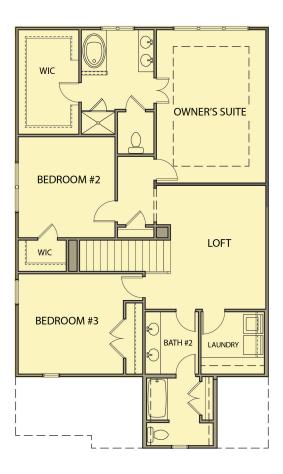

## Hickory

3 Bedrooms / 2.5 Baths 2,168 sq ft

First Floor

Second Floor

\*Information believed accurate but not warranted. All drawings and elevation renderings are artistic representations only. Floor plan details & final decisions to be made by Kerley Family Homes. This document is for informational purposes only and is subject to change without notice. Please contact onsite agent for details regarding availability, lots and options. Updated 04/25/22.