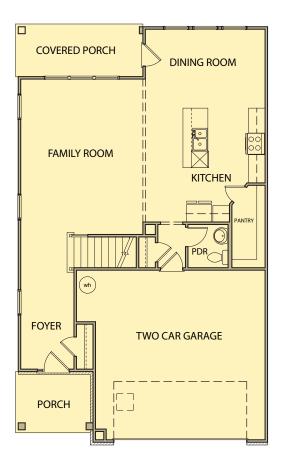

## Hickory

3 Bedrooms / 2.5 Baths 2,168 sq ft

First Floor

Second Floor

\*Information believed accurate but not warranted. All drawings and elevation renderings are artistic representations only. Floor plan details & final decisions to be made by Kerley Family Homes. This document is for informational purposes only and is subject to change without notice. Please contact onsite agent for details regarding availability, lots and options. Updated 04/25/22.