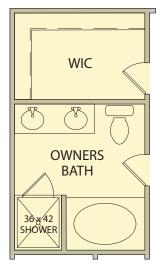

## Jackson 3 Bedrooms / 2.5 Baths 1,619 sq ft

First Floor

Second Floor

Owners Bath w/ Tub

Bonus Room and Bath

\*Information believed accurate but not warranted. All drawings and elevation renderings are artistic representations only. Floor plan details & final decisions to be made by Kerley Family Homes. This document is for informational purposes only and is subject to change without notice. Please contact onsite agent for details regarding availability, lots and options. Updated 03/29/21.