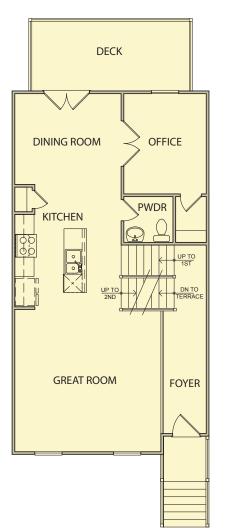

## Jackson 3 Bedrooms / 2.5 Baths 1,619 sq ft

First Floor

Second Floor

Owners Bath w/ Tub

Bonus Room and Bath

\*Information believed accurate but not warranted. All drawings and elevation renderings are artistic representations only. Floor plan details & final decisions to be made by Kerley Family Homes. This document is for informational purposes only and is subject to change without notice. Please contact onsite agent for details regarding availability, lots and options. Updated 03/29/21.