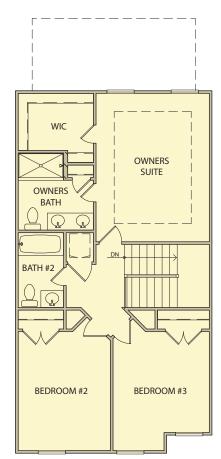

## Jackson 3 Bedrooms / 2.5 Baths 1,619 sq ft

First Floor

Second Floor

Owners Bath w/ Tub

Bonus Room and Bath

\*Information believed accurate but not warranted. All drawings and elevation renderings are artistic representations only. Floor plan details & final decisions to be made by Kerley Family Homes. This document is for informational purposes only and is subject to change without notice. Please contact onsite agent for details regarding availability, lots and options. Updated 03/29/21.