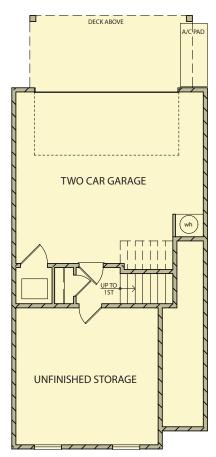

## Jackson 3 Bedrooms / 2.5 Baths 1,619 sq ft

First Floor

Second Floor

Owners Bath w/ Tub

Bonus Room and Bath

\*Information believed accurate but not warranted. All drawings and elevation renderings are artistic representations only. Floor plan details & final decisions to be made by Kerley Family Homes. This document is for informational purposes only and is subject to change without notice. Please contact onsite agent for details regarding availability, lots and options. Updated 03/29/21.