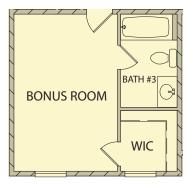

## Jackson 3 Bedrooms / 2.5 Baths 1,619 sq ft

First Floor

Second Floor

Owners Bath w/ Tub

Bonus Room and Bath

\*Information believed accurate but not warranted. All drawings and elevation renderings are artistic representations only. Floor plan details & final decisions to be made by Kerley Family Homes. This document is for informational purposes only and is subject to change without notice. Please contact onsite agent for details regarding availability, lots and options. Updated 03/29/21.