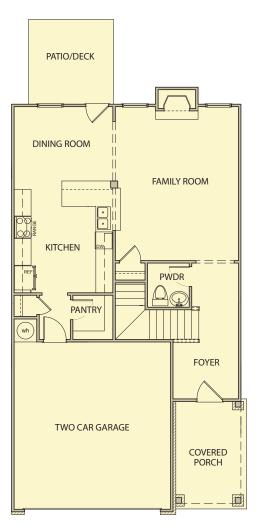

## Jasper 3 Bedrooms / 2.5 Baths 2,048 sq ft

First Floor AA & CC First Floor BB Second Floor

Second Floor BB

Second Floor CC

Opt. Covered Patio

\*Information believed accurate but not warranted. All drawings and elevation renderings are artistic representations only. Floor plan details & final decisions to be made by Kerley Family Homes. This document is for informational purposes only and is subject to change without notice. Please contact onsite agent for details regarding availability, lots and options. Updated 08/31/21.