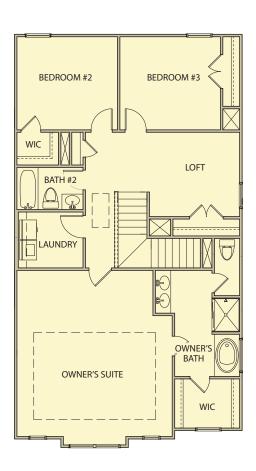

## Jasper 3 Bedrooms / 2.5 Baths 2,048 sq ft

First Floor AA & CC First Floor BB Second Floor

Second Floor BB

Second Floor CC

Opt. Covered Patio

\*Information believed accurate but not warranted. All drawings and elevation renderings are artistic representations only. Floor plan details & final decisions to be made by Kerley Family Homes. This document is for informational purposes only and is subject to change without notice. Please contact onsite agent for details regarding availability, lots and options. Updated 08/31/21.