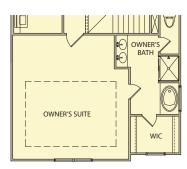

## Jasper 3 Bedrooms / 2.5 Baths 2,048 sq ft

First Floor AA & CC First Floor BB Second Floor

Second Floor BB

Second Floor CC

Opt. Covered Patio

\*Information believed accurate but not warranted. All drawings and elevation renderings are artistic representations only. Floor plan details & final decisions to be made by Kerley Family Homes. This document is for informational purposes only and is subject to change without notice. Please contact onsite agent for details regarding availability, lots and options. Updated 08/31/21.