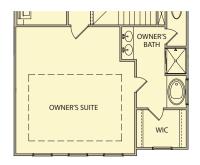

## Jasper 3 Bedrooms / 2.5 Baths 2,048 sq ft

First Floor AA & CC First Floor BB Second Floor

Second Floor BB

Second Floor CC

Opt. Covered Patio

\*Information believed accurate but not warranted. All drawings and elevation renderings are artistic representations only. Floor plan details & final decisions to be made by Kerley Family Homes. This document is for informational purposes only and is subject to change without notice. Please contact onsite agent for details regarding availability, lots and options. Updated 08/31/21.