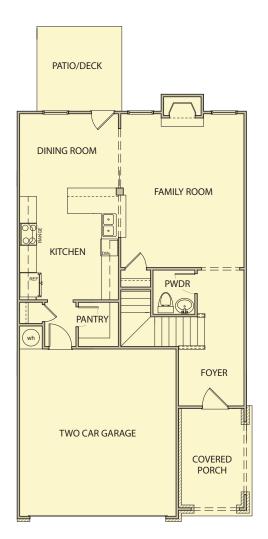

## Jasper 3 Bedrooms / 2.5 Baths 2,048 sq ft

First Floor AA & CC First Floor BB Second Floor

Second Floor BB

Second Floor CC

Opt. Covered Patio

\*Information believed accurate but not warranted. All drawings and elevation renderings are artistic representations only. Floor plan details & final decisions to be made by Kerley Family Homes. This document is for informational purposes only and is subject to change without notice. Please contact onsite agent for details regarding availability, lots and options. Updated 08/31/21.