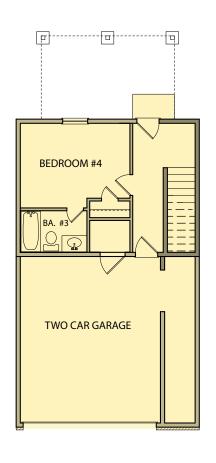

## Pine

4 Bedrooms / 3.5 Baths 2,021 sq ft

Basement Floor First Floor Second Floor

Basement Floor First Floor Second Floor

\*Information believed accurate but not warranted. All drawings and elevation renderings are artistic representations only. Floor plan details & final decisions to be made by Kerley Family Homes. This document is for informational purposes only and is subject to change without notice. Please contact onsite agent for details regarding availability, lots and options. Updated 04/25/22.