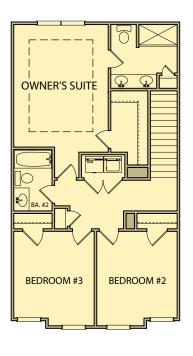

## Pine

4 Bedrooms / 3.5 Baths 2,021 sq ft

## Pine

4 Bedrooms / 3.5 Baths 2,021 sq ft

Basement Floor First Floor Second Floor

Basement Floor First Floor Second Floor

\*Information believed accurate but not warranted. All drawings and elevation renderings are artistic representations only. Floor plan details & final decisions to be made by Kerley Family Homes. This document is for informational purposes only and is subject to change without notice. Please contact onsite agent for details regarding availability, lots and options. Updated 04/25/22.