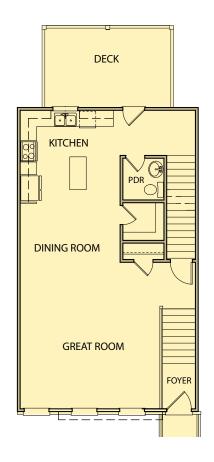

## Pine

4 Bedrooms / 3.5 Baths 2,021 sq ft

## Pine

4 Bedrooms / 3.5 Baths 2,021 sq ft

Basement Floor First Floor Second Floor

Basement Floor First Floor Second Floor

\*Information believed accurate but not warranted. All drawings and elevation renderings are artistic representations only. Floor plan details & final decisions to be made by Kerley Family Homes. This document is for informational purposes only and is subject to change without notice. Please contact onsite agent for details regarding availability, lots and options. Updated 04/25/22.