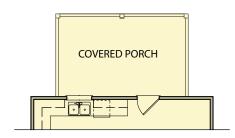

## Pine

4 Bedrooms / 3.5 Baths 2,021 sq ft

## Pine

4 Bedrooms / 3.5 Baths 2,021 sq ft

Basement Floor First Floor Second Floor

Basement Floor First Floor Second Floor

\*Information believed accurate but not warranted. All drawings and elevation renderings are artistic representations only. Floor plan details & final decisions to be made by Kerley Family Homes. This document is for informational purposes only and is subject to change without notice. Please contact onsite agent for details regarding availability, lots and options. Updated 04/25/22.