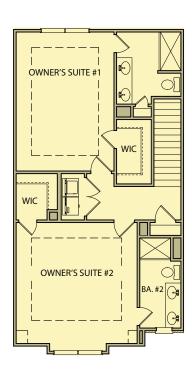

## Redwood 3 Bedrooms / 3.5 Baths 2,083 sq ft

## **Basement Floor**

**First Floor** 

Second Floor