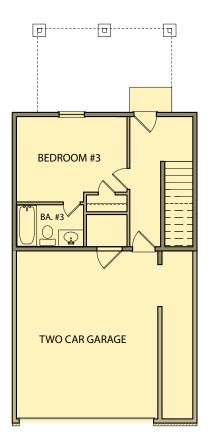

Redwood 3 Bedrooms / 3.5 Baths 2,083 sq ft



Unit AA1



Unit AA2



\*Information believed accurate but not warranted. All drawings and elevation renderings are artistic representations only. Floor plan details & final decisions to be made by Kerley Family Homes. This document is for informational purposes only and is subject to change without notice. Please contact onsite agent for details regarding availability, lots and options. Updated 04/25/22.





Information believed accurate but not warranted. Prices and offer subject to change without prior notice.

## Redwood 3 Bedrooms / 3.5 Baths 2,083 sq ft



## **Basement Floor**

**First Floor** 

Second Floor







## Opt. Covered Porch



\*Information believed accurate but not warranted. All drawings and elevation renderings are artistic representations only. Floor plan details & final decisions to be made by Kerley Family Homes. This document is for informational purposes only and is subject to change without notice. Please contact onsite agent for details regarding availability, lots and options. Updated 04/25/22.



## KerleyFamilyHomes.com

Information believed accurate but not warranted. Prices and offer subject to change without prior notice.