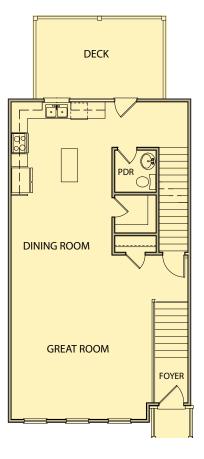

Redwood 3 Bedrooms / 3.5 Baths 2,083 sq ft



Unit AA1



Unit AA2



\*Information believed accurate but not warranted. All drawings and elevation renderings are artistic representations only. Floor plan details & final decisions to be made by Kerley Family Homes. This document is for informational purposes only and is subject to change without notice. Please contact onsite agent for details regarding availability, lots and options. Updated 04/25/22.





Information believed accurate but not warranted. Prices and offer subject to change without prior notice.

## Redwood 3 Bedrooms / 3.5 Baths 2,083 sq ft



## **Basement Floor**

**First Floor** 

Second Floor







## Opt. Covered Porch



\*Information believed accurate but not warranted. All drawings and elevation renderings are artistic representations only. Floor plan details & final decisions to be made by Kerley Family Homes. This document is for informational purposes only and is subject to change without notice. Please contact onsite agent for details regarding availability, lots and options. Updated 04/25/22.



## KerleyFamilyHomes.com

Information believed accurate but not warranted. Prices and offer subject to change without prior notice.