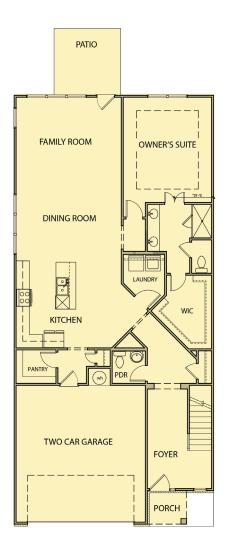

## Oak

3 Bedrooms / 2.5 Baths 2,174 sq ft

First Floor

Second Floor

\*Information believed accurate but not warranted. All drawings and elevation renderings are artistic representations only. Floor plan details & final decisions to be made by Kerley Family Homes. This document is for informational purposes only and is subject to change without notice. Please contact onsite agent for details regarding availability, lots and options. Updated 04/25/22.