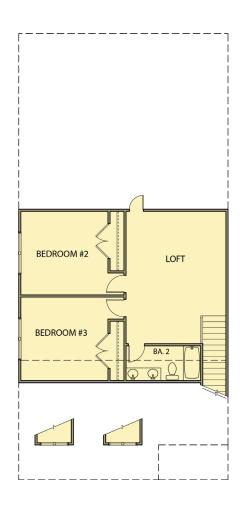

## Oak

3 Bedrooms / 2.5 Baths 2,174 sq ft

First Floor

Second Floor

\*Information believed accurate but not warranted. All drawings and elevation renderings are artistic representations only. Floor plan details & final decisions to be made by Kerley Family Homes. This document is for informational purposes only and is subject to change without notice. Please contact onsite agent for details regarding availability, lots and options. Updated 04/25/22.