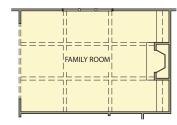

## Somerset II

5 Bedrooms / 3.5 Baths 3,480 - 3,600 sq ft

First Floor Second Floor

Opt. Covered Ceiling

\*Information believed accurate but not warranted. All drawings and elevation renderings are artistic representations only. Floor plan details & final decisions to be made by Kerley Family Homes. This document is for informational purposes only and is subject to change without notice. Please contact onsite agent for details regarding availability, lots and options. Updated 06/25/20.