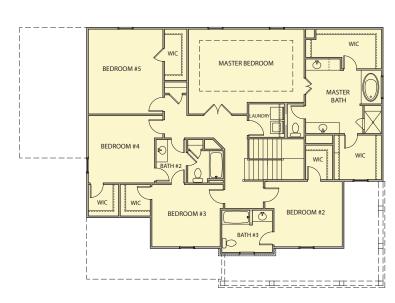

## Somerset II

5 Bedrooms / 3.5 Baths 3,480 - 3,600 sq ft

## Somerset II

5 Bedrooms / 3.5 Baths 3,480 - 3,600 sq ft

First Floor Second Floor

Opt. Covered Ceiling

\*Information believed accurate but not warranted. All drawings and elevation renderings are artistic representations only. Floor plan details & final decisions to be made by Kerley Family Homes. This document is for informational purposes only and is subject to change without notice. Please contact onsite agent for details regarding availability, lots and options. Updated 06/25/20.