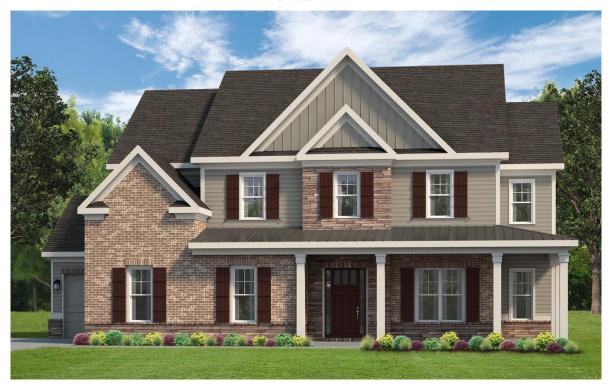

## Somerset II

5 Bedrooms / 3.5 Baths 3,480 - 3,600 sq ft

## Elevation A

Elevation B

Elevation C

\*Information believed accurate but not warranted. All drawings and elevation renderings are artistic representations only. Floor plan details & final decisions to be made by Kerley Family Homes. This document is for informational purposes only and is subject to change without notice. Please contact onsite agent for details regarding availability, lots and options. Updated 06/25/20.