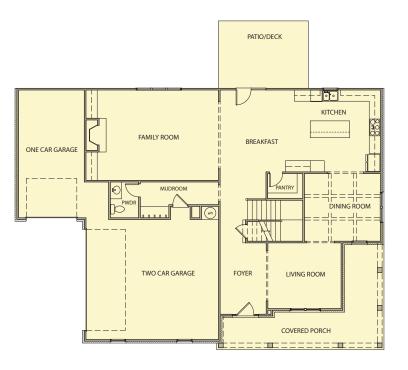

## Somerset II

5 Bedrooms / 3.5 Baths 3,480 - 3,600 sq ft

First Floor Second Floor

Opt. Covered Ceiling

\*Information believed accurate but not warranted. All drawings and elevation renderings are artistic representations only. Floor plan details & final decisions to be made by Kerley Family Homes. This document is for informational purposes only and is subject to change without notice. Please contact onsite agent for details regarding availability, lots and options. Updated 06/25/20.