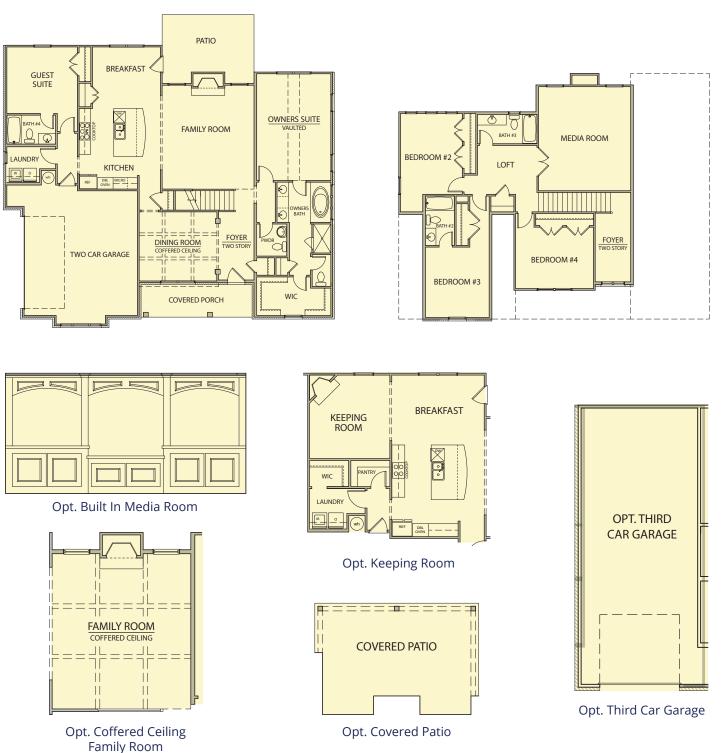

## Lincoln

5 Bedrooms / 4.5 Baths 3,043 sq ft

First Floor

Second Floor

\*Information believed accurate but not warranted. All drawings and elevation renderings are artistic representations only. Floor plan details & final decisions to be made by Kerley Family Homes. This document is for informational purposes only and is subject to change without notice. Please contact onsite agent for details regarding availability, lots and options. Updated 1.26.22.