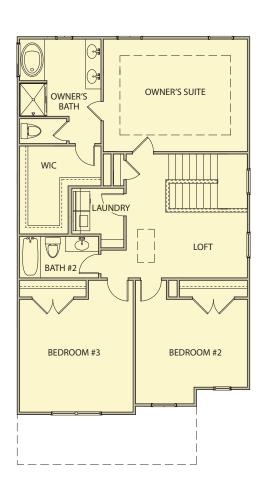

## Madeline

3 Bedrooms / 2.5 Baths 2,010 sq ft

## Madeline

3 Bedrooms / 2.5 Baths 2,010 sq ft

First Floor AA First Floor BB & CC Second Floor

Opt. Covered Patio

\*Information believed accurate but not warranted. All drawings and elevation renderings are artistic representations only. Floor plan details & final decisions to be made by Kerley Family Homes. This document is for informational purposes only and is subject to change without notice. Please contact onsite agent for details regarding availability, lots and options. Updated 04/25/22.