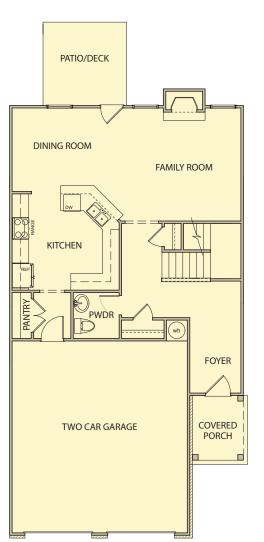

## Madeline

3 Bedrooms / 2.5 Baths 2,010 sq ft

First Floor AA First Floor BB & CC Second Floor

Opt. Covered Patio

\*Information believed accurate but not warranted. All drawings and elevation renderings are artistic representations only. Floor plan details & final decisions to be made by Kerley Family Homes. This document is for informational purposes only and is subject to change without notice. Please contact onsite agent for details regarding availability, lots and options. Updated 04/25/22.