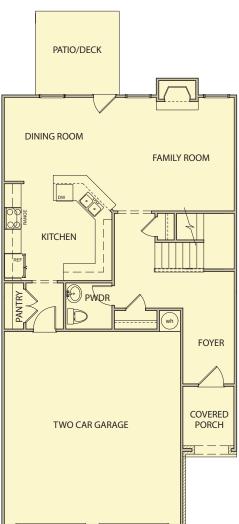

## Madeline

3 Bedrooms / 2.5 Baths 2,010 sq ft

## Madeline

3 Bedrooms / 2.5 Baths 2,010 sq ft

First Floor AA First Floor BB & CC Second Floor

Opt. Covered Patio

\*Information believed accurate but not warranted. All drawings and elevation renderings are artistic representations only. Floor plan details & final decisions to be made by Kerley Family Homes. This document is for informational purposes only and is subject to change without notice. Please contact onsite agent for details regarding availability, lots and options. Updated 04/25/22.