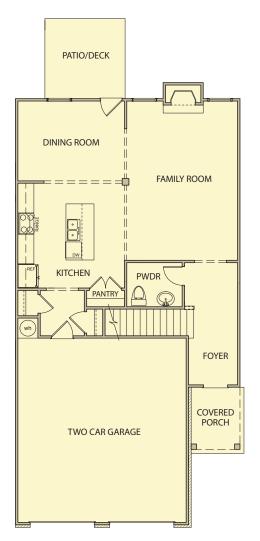

## Sawyer 3 Bedrooms / 2.5 Baths 2,080 sq ft

## Sawyer 3 Bedrooms / 2.5 Baths 2,080 sq ft

First Floor Second Floor AA & CC Second Floor BB

Opt. Covered Patio

\*Information believed accurate but not warranted. All drawings and elevation renderings are artistic representations only. Floor plan details & final decisions to be made by Kerley Family Homes. This document is for informational purposes only and is subject to change without notice. Please contact onsite agent for details regarding availability, lots and options. Updated 04.29.22.