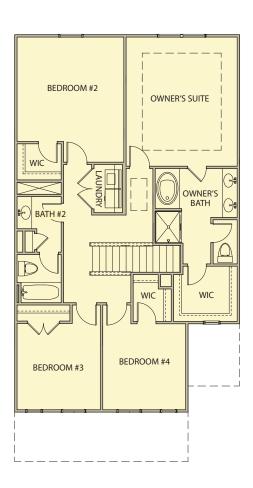

## Sawyer 3 Bedrooms / 2.5 Baths 2,080 sq ft

## Sawyer 3 Bedrooms / 2.5 Baths 2,080 sq ft

First Floor Second Floor AA & CC Second Floor BB

Opt. Covered Patio

\*Information believed accurate but not warranted. All drawings and elevation renderings are artistic representations only. Floor plan details & final decisions to be made by Kerley Family Homes. This document is for informational purposes only and is subject to change without notice. Please contact onsite agent for details regarding availability, lots and options. Updated 04.29.22.