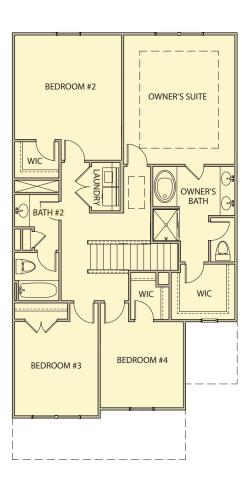

## Sawyer 3 Bedrooms / 2.5 Baths 2,080 sq ft

## Sawyer 3 Bedrooms / 2.5 Baths 2,080 sq ft

First Floor Second Floor AA & CC Second Floor BB

Opt. Covered Patio

\*Information believed accurate but not warranted. All drawings and elevation renderings are artistic representations only. Floor plan details & final decisions to be made by Kerley Family Homes. This document is for informational purposes only and is subject to change without notice. Please contact onsite agent for details regarding availability, lots and options. Updated 04.29.22.