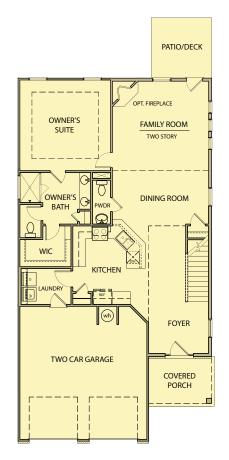

## Bradley

3 Bedrooms / 2.5 Baths 2,181 sq ft GEORGIAN SERIES

First Floor

Second Floor

\*Information believed accurate but not warranted. All drawings and elevation renderings are artistic representations only. Floor plan details & final decisions to be made by Kerley Family Homes. This document is for informational purposes only and is subject to change without notice. Please contact onsite agent for details regarding availability, lots and options. Updated 10/26/22