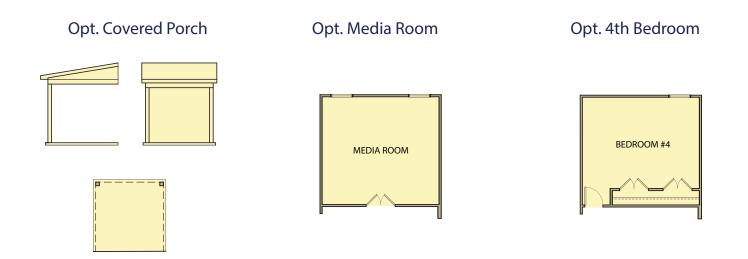

## Bradley

3 Bedrooms / 2.5 Baths 2,181 sq ft GEORGIAN SERIES

First Floor

Second Floor

\*Information believed accurate but not warranted. All drawings and elevation renderings are artistic representations only. Floor plan details & final decisions to be made by Kerley Family Homes. This document is for informational purposes only and is subject to change without notice. Please contact onsite agent for details regarding availability, lots and options. Updated 10/26/22