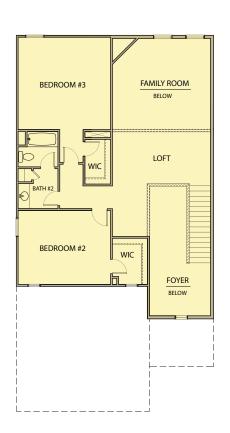

## Bradley

3 Bedrooms / 2.5 Baths 2,181 sq ft GEORGIAN SERIES

First Floor

Second Floor

\*Information believed accurate but not warranted. All drawings and elevation renderings are artistic representations only. Floor plan details & final decisions to be made by Kerley Family Homes. This document is for informational purposes only and is subject to change without notice. Please contact onsite agent for details regarding availability, lots and options. Updated 10/26/22