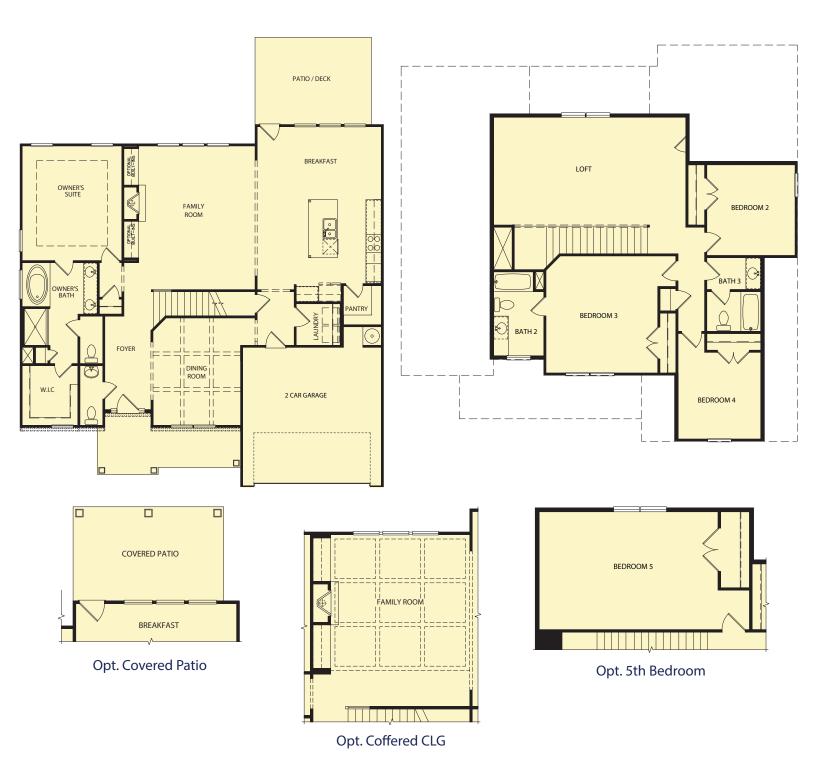

## Preston

4 Bedrooms / 3.5 Baths 2,908 sq ft

**First Floor** 

KFH REALTY 🛕

Second Floor

\*Information believed accurate but not warranted. All drawings and elevation renderings are artistic representations only. Floor plan details & final decisions to be made by Kerley Family Homes. This document is for informational purposes only and is subject to change without notice. Please contact onsite agent for details regarding availability, lots and options. Updated 03/28/22.