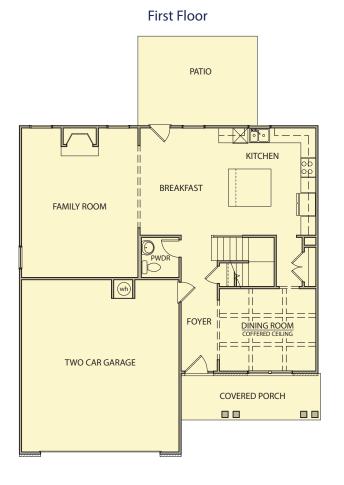

## Monroe

4 Bedrooms / 2.5 Baths 2,588 sq ft EXECUTIVE SERIES

## Monroe

4 Bedrooms / 2.5 Baths 2,588 sq ft **EXECUTIVE SERIES** 

Opt. Owner's Shower

**Opt. Coffered Ceiling** 

Opt. Bath #3

Opt. Covered Porch

\*Information believed accurate but not warranted. All drawings and elevation renderings are artistic representations only. Floor plan details & final decisions to be made by Kerley Family Homes. This document is for informational purposes only and is subject to change without notice. Please contact onsite agent for details regarding availability, lots and options. Updated 12/2/22.