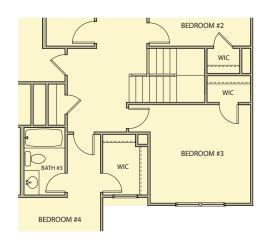

## Monroe

4 Bedrooms / 2.5 Baths 2,588 sq ft **EXECUTIVE SERIES** 

Opt. Owner's Shower

**Opt. Coffered Ceiling** 

Opt. Bath #3

Opt. Covered Porch

\*Information believed accurate but not warranted. All drawings and elevation renderings are artistic representations only. Floor plan details & final decisions to be made by Kerley Family Homes. This document is for informational purposes only and is subject to change without notice. Please contact onsite agent for details regarding availability, lots and options. Updated 12/2/22.