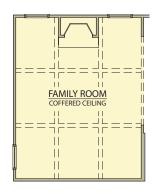

## Monroe

4 Bedrooms / 2.5 Baths 2,588 sq ft **EXECUTIVE SERIES** 

Opt. Owner's Shower

**Opt. Coffered Ceiling** 

Opt. Bath #3

Opt. Covered Porch

\*Information believed accurate but not warranted. All drawings and elevation renderings are artistic representations only. Floor plan details & final decisions to be made by Kerley Family Homes. This document is for informational purposes only and is subject to change without notice. Please contact onsite agent for details regarding availability, lots and options. Updated 12/2/22.