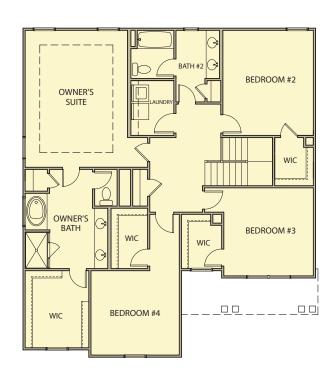

## Monroe

4 Bedrooms / 2.5 Baths 2,588 sq ft EXECUTIVE SERIES

## Monroe

4 Bedrooms / 2.5 Baths 2,588 sq ft **EXECUTIVE SERIES** 

Opt. Owner's Shower

**Opt. Coffered Ceiling** 

Opt. Bath #3

Opt. Covered Porch

\*Information believed accurate but not warranted. All drawings and elevation renderings are artistic representations only. Floor plan details & final decisions to be made by Kerley Family Homes. This document is for informational purposes only and is subject to change without notice. Please contact onsite agent for details regarding availability, lots and options. Updated 12/2/22.