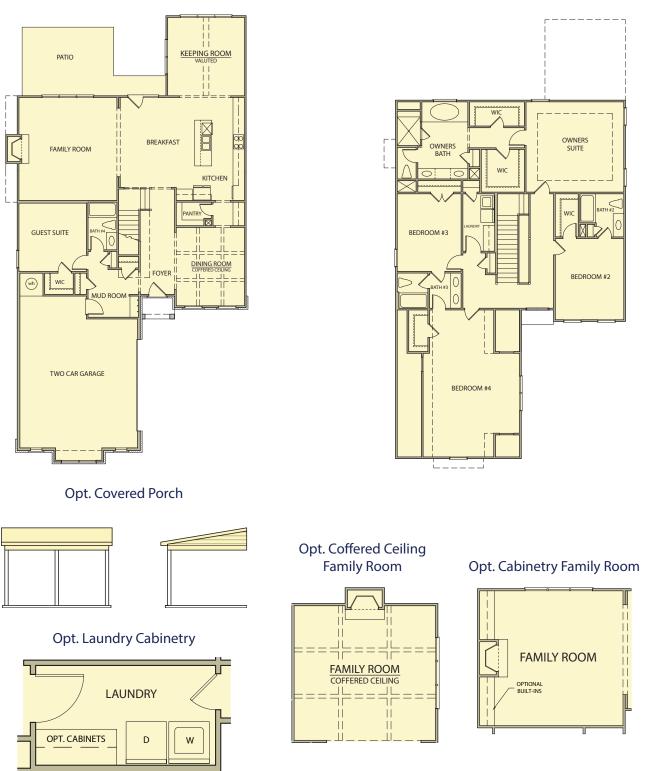

## Cypress

5 Bedrooms / 4 Baths 3,469 sq ft

**First Floor** 

Second Floor

\*Information believed accurate but not warranted. All drawings and elevation renderings are artistic representations only. Floor plan details & final decisions to be made by Kerley Family Homes. This document is for informational purposes only and is subject to change without notice. Please contact onsite agent for details regarding availability, lots and options. Updated 03/25/21.