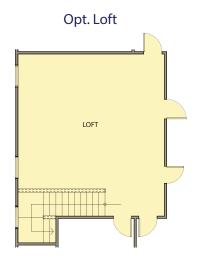

## Anna

3 Bedrooms / 2.5 Baths

2,117 sq ft

Park View Reserve

First Floor COVERED PATIO TWO CAR GARAGE MUDROOM **FAMILY ROOM KITCHEN** PAN FOYER DINING ROOM COV. PORCH

\*Information believed accurate but not warranted. All drawings and elevation renderings are artistic representations only. Floor plan details & final decisions to be made by Kerley Family Homes. This document is for informational purposes only and is subject to change without notice. Please contact onsite agent for details regarding availability, lots and options. Updated 12/21/2022.