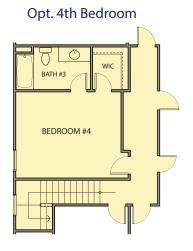

## Anna

3 Bedrooms / 2.5 Baths

2,117 sq ft

Park View Reserve

First Floor COVERED PATIO TWO CAR GARAGE MUDROOM **FAMILY ROOM KITCHEN** PAN FOYER DINING ROOM COV. PORCH

\*Information believed accurate but not warranted. All drawings and elevation renderings are artistic representations only. Floor plan details & final decisions to be made by Kerley Family Homes. This document is for informational purposes only and is subject to change without notice. Please contact onsite agent for details regarding availability, lots and options. Updated 12/21/2022.