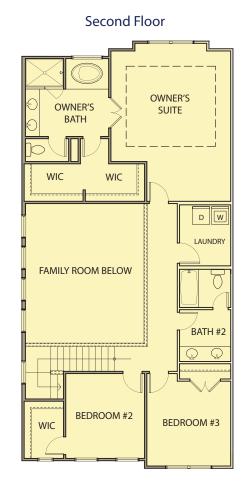

## Anna

3 Bedrooms / 2.5 Baths

2,117 sq ft

Park View Reserve

First Floor COVERED PATIO TWO CAR GARAGE MUDROOM **FAMILY ROOM KITCHEN** PAN FOYER DINING ROOM COV. PORCH

\*Information believed accurate but not warranted. All drawings and elevation renderings are artistic representations only. Floor plan details & final decisions to be made by Kerley Family Homes. This document is for informational purposes only and is subject to change without notice. Please contact onsite agent for details regarding availability, lots and options. Updated 12/21/2022.