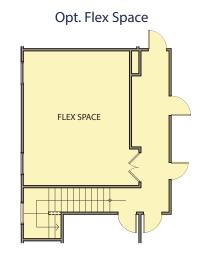

## Anna

3 Bedrooms / 2.5 Baths

2,117 sq ft

Park View Reserve

First Floor COVERED PATIO TWO CAR GARAGE MUDROOM **FAMILY ROOM KITCHEN** PAN FOYER DINING ROOM COV. PORCH

\*Information believed accurate but not warranted. All drawings and elevation renderings are artistic representations only. Floor plan details & final decisions to be made by Kerley Family Homes. This document is for informational purposes only and is subject to change without notice. Please contact onsite agent for details regarding availability, lots and options. Updated 12/21/2022.