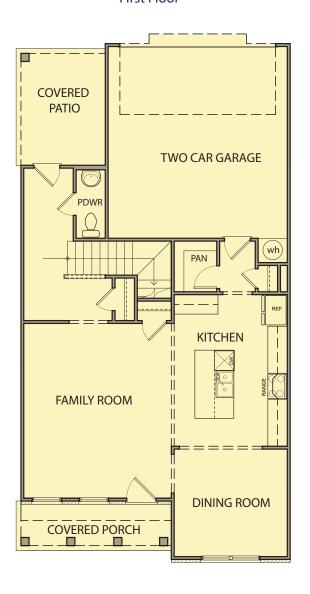

## Russell

3 Bedrooms / 2.5 Baths 2,228 sq ft Park View Reserve





**Elevation AA** 



**Elevation BB** 



**Elevation CC** 

\*Information believed accurate but not warranted. All drawings and elevation renderings are artistic representations only. Floor plan details & final decisions to be made by Kerley Family Homes. This document is for informational purposes only and is subject to change without notice. Please contact onsite agent for details regarding availability, lots and options. Updated 12/21/2022.





## Russell

3 Bedrooms / 2.5 Baths 2,228 sq ft Park View Reserve



## First Floor



## **Second Floor**



\*Information believed accurate but not warranted. All drawings and elevation renderings are artistic representations only. Floor plan details & final decisions to be made by Kerley Family Homes. This document is for informational purposes only and is subject to change without notice. Please contact onsite agent for details regarding availability, lots and options. Updated 12/21/2022.