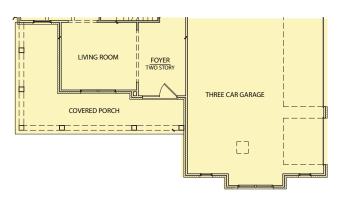

## Cleveland

5 Bedrooms / 4.5 Baths 3,667 sq ft

First Floor - Elevation BB

**Opt. Sitting Room** 

Opt. Study

Opt. Covered Porch

KFH REALTY,

Opt. Covered Patio