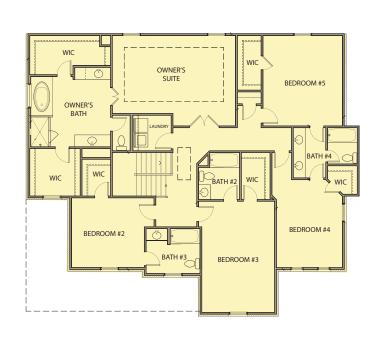

## Cleveland

5 Bedrooms / 4.5 Baths 3,667 sq ft

## Cleveland

5 Bedrooms / 4.5 Baths 3,667 sq ft

First Floor - Elevation BB

**Opt. Sitting Room** 

Opt. Study

Opt. Covered Porch

KFH REALTY,

Opt. Covered Patio