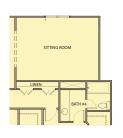

## Cleveland

5 Bedrooms / 4.5 Baths 3,667 sq ft

First Floor - Elevation BB

**Opt. Sitting Room** 

Opt. Study

Opt. Covered Porch

KFH REALTY,

Opt. Covered Patio