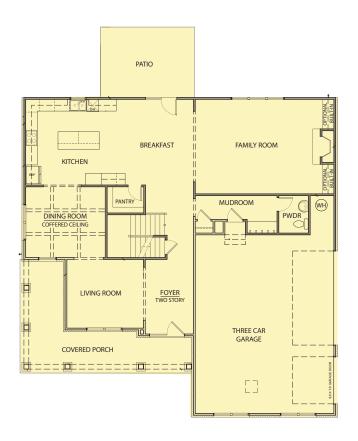

## Cleveland

5 Bedrooms / 4.5 Baths 3,667 sq ft

First Floor - Elevation BB

**Opt. Sitting Room** 

Opt. Study

Opt. Covered Porch

KFH REALTY,

Opt. Covered Patio