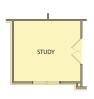

## Cleveland

5 Bedrooms / 4.5 Baths 3,667 sq ft

First Floor - Elevation BB

**Opt. Sitting Room** 

Opt. Study

Opt. Covered Porch

KFH REALTY,

Opt. Covered Patio