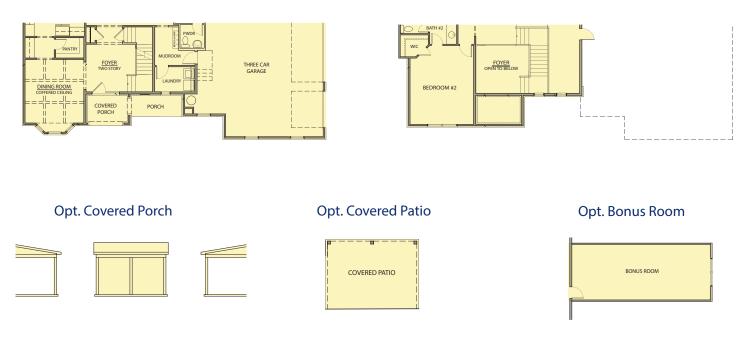

## Taylor 4 Bedrooms / 3.5 Baths 3,546 sq ft

First Floor - Elevation AA + BB

Second Floor - Elevation AA + BB

Second Floor - Elevation CC

First Floor - Elevation CC

\*Information believed accurate but not warranted. All drawings and elevation renderings are artistic representations only. Floor plan details & final decisions to be made by Kerley Family Homes. This document is for informational purposes only and is subject to change without notice. Please contact onsite agent for details regarding availability, lots and options. Updated 10/17/22.