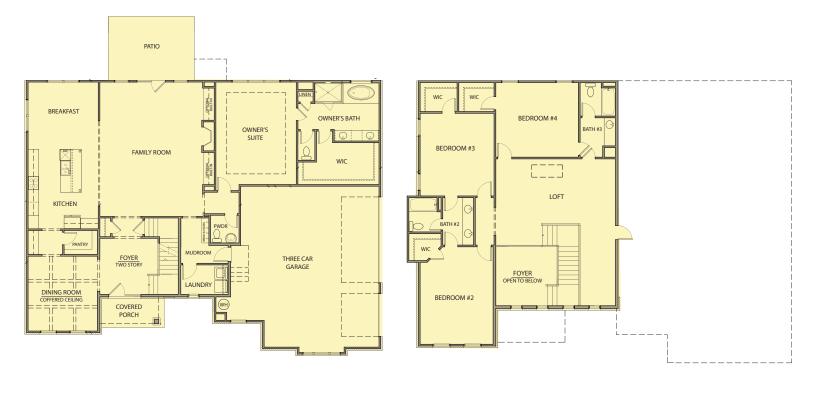

Taylor 4 Bedrooms / 3.5 Baths 3,546 sq ft

## Taylor 4 Bedrooms / 3.5 Baths 3,546 sq ft

First Floor - Elevation AA + BB

Second Floor - Elevation AA + BB

Second Floor - Elevation CC

First Floor - Elevation CC

\*Information believed accurate but not warranted. All drawings and elevation renderings are artistic representations only. Floor plan details & final decisions to be made by Kerley Family Homes. This document is for informational purposes only and is subject to change without notice. Please contact onsite agent for details regarding availability, lots and options. Updated 10/17/22.