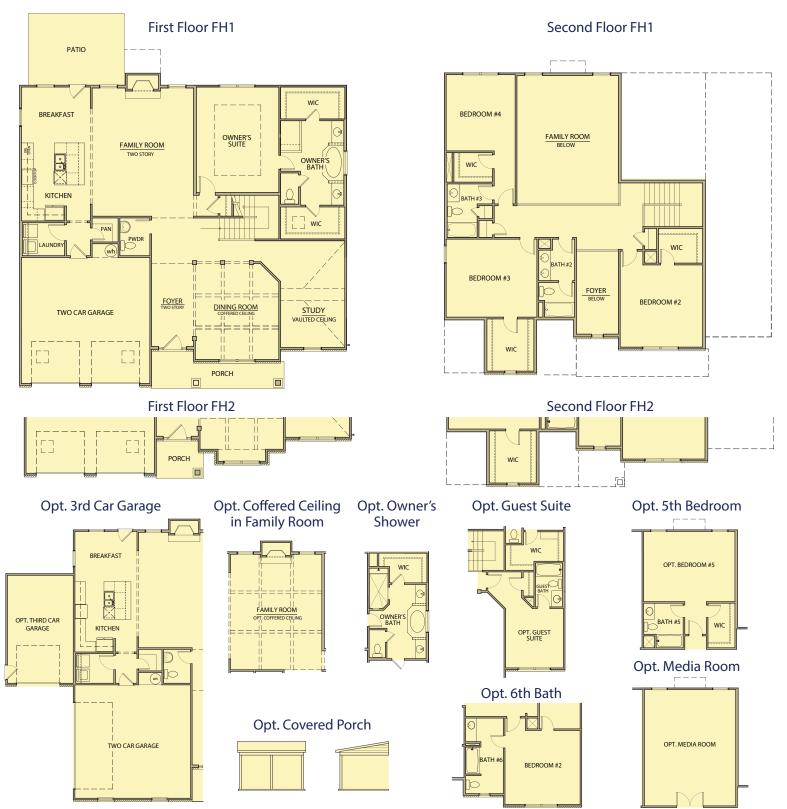

## Benjamin II 4 Bedrooms / 3.5 Baths 3,248 sq ft FARMHOUSE COLLECTION

\*Information believed accurate but not warranted. All drawings and elevation renderings are artistic representations only. Floor plan details & final decisions to be made by Kerley Family Homes. This document is for informational purposes only and is subject to change without notice. Please contact onsite agent for details regarding availability, lots and options. Updated 12/7/22.