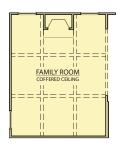

## First Floor FH1

Second Floor FH1

First Floor FH2

Opt. Coffered Ceiling Opt. Owner's Shower

OWNER'S SUITE

OWNER'S BATH #2

BEDROOM #2

OWNER'S BATH WIC