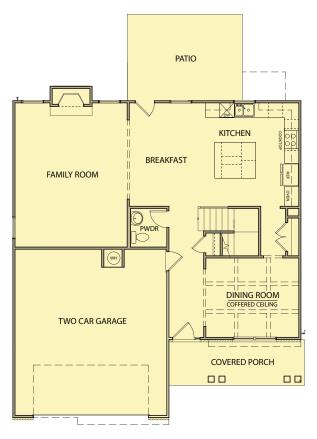

## First Floor FH1

Second Floor FH1

First Floor FH2

Opt. Coffered Ceiling Opt. Owner's Shower

OWNER'S SUITE

OWNER'S BATH #2

BEDROOM #2

OWNER'S BATH WIC

WIC

BEDROOM #3

WIC

BEDROOM #4

Second Floor FH2

Opt. Bath #3

\*Information believed accurate but not warranted. All drawings and elevation renderings are artistic representations only. Floor plan details & final decisions to be made by Kerley Family Homes. This document is for informational purposes only and is subject to change without notice. Please contact onsite agent for details regarding availability, lots and options. Updated 12/2/22.