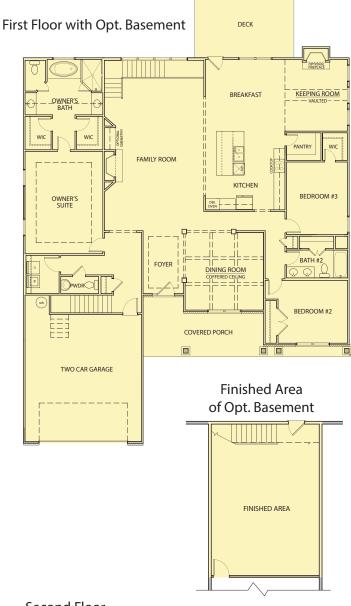

## Payton III

3 Bedrooms / 2.5 Baths 3,155 sq ft FARMHOUSE COLLECTION

Opt. Third Car Garage

Second Floor Bonus Room

Second Floor w/ Opt. Bath

Opt. Covered Patio

\*Information believed accurate but not warranted. All drawings and elevation renderings are artistic representations only. Floor plan details & final decisions to be made by Kerley Family Homes. This document is for informational purposes only and is subject to change without notice. Please contact onsite agent for details regarding availability, lots and options. Updated 1/11/23.