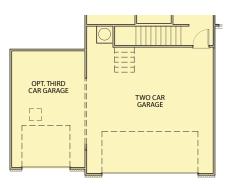

## Payton III

3 Bedrooms / 2.5 Baths 3,155 sq ft FARMHOUSE COLLECTION

Opt. Third Car Garage

Second Floor Bonus Room

Second Floor w/ Opt. Bath

Opt. Covered Patio

\*Information believed accurate but not warranted. All drawings and elevation renderings are artistic representations only. Floor plan details & final decisions to be made by Kerley Family Homes. This document is for informational purposes only and is subject to change without notice. Please contact onsite agent for details regarding availability, lots and options. Updated 1/11/23.