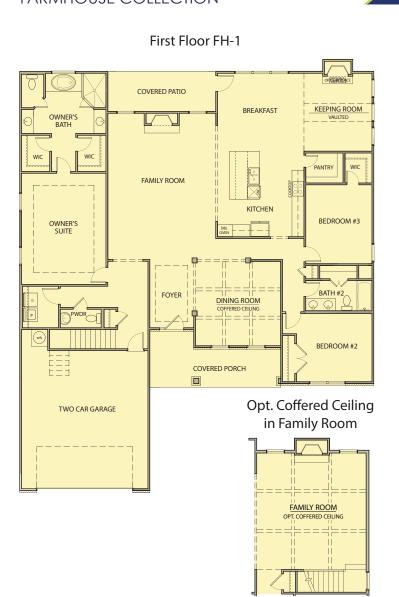

## Payton III

3 Bedrooms / 2.5 Baths 3,155 sq ft FARMHOUSE COLLECTION

Opt. Third Car Garage

Second Floor Bonus Room

Second Floor w/ Opt. Bath

Opt. Covered Patio

\*Information believed accurate but not warranted. All drawings and elevation renderings are artistic representations only. Floor plan details & final decisions to be made by Kerley Family Homes. This document is for informational purposes only and is subject to change without notice. Please contact onsite agent for details regarding availability, lots and options. Updated 1/11/23.