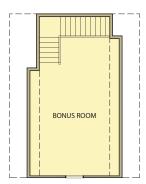

## Payton III

3 Bedrooms / 2.5 Baths 3,155 sq ft FARMHOUSE COLLECTION

Opt. Third Car Garage

Second Floor Bonus Room

Second Floor w/ Opt. Bath

Opt. Covered Patio

\*Information believed accurate but not warranted. All drawings and elevation renderings are artistic representations only. Floor plan details & final decisions to be made by Kerley Family Homes. This document is for informational purposes only and is subject to change without notice. Please contact onsite agent for details regarding availability, lots and options. Updated 1/11/23.