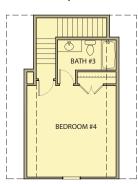

## Payton III

3 Bedrooms / 2.5 Baths 3,155 sq ft FARMHOUSE COLLECTION

Opt. Third Car Garage

Second Floor Bonus Room

Second Floor w/ Opt. Bath

Opt. Covered Patio

\*Information believed accurate but not warranted. All drawings and elevation renderings are artistic representations only. Floor plan details & final decisions to be made by Kerley Family Homes. This document is for informational purposes only and is subject to change without notice. Please contact onsite agent for details regarding availability, lots and options. Updated 1/11/23.