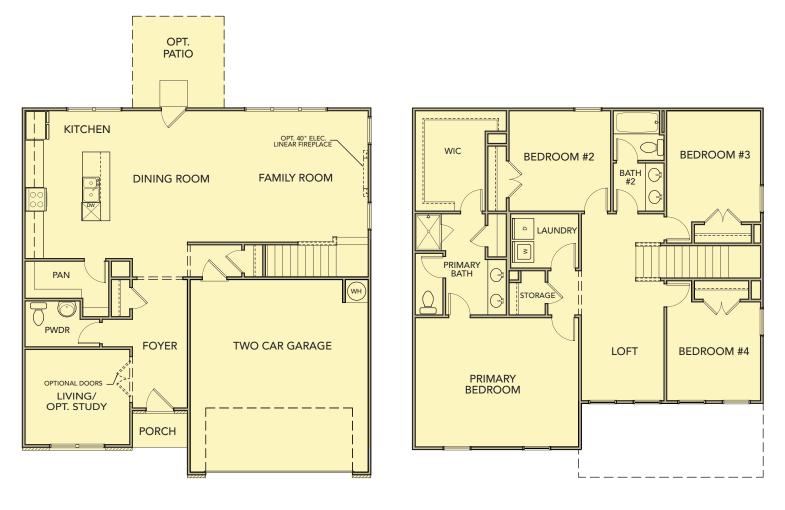

## Aspen 4 Bedrooms / 2.5 Baths 2.269 sq ft

First Floor

Second Floor

Opt. Covered Patio

\*Information believed accurate but not warranted and subject to change without prior notice. All drawings and elevation renderings are artistic representations only. Floor plan details & final decisions to be made by Kerley Family Homes. This document is for informational purposes only and is subject to change without notice. Please contact onsite agent for details regarding availability, lots and options. Updated 8.13.24