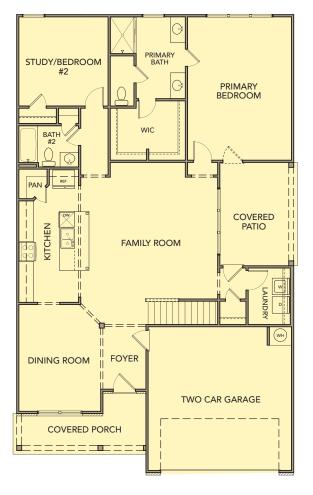

## **Cedar** 3 Bedrooms / 3 Baths 2,351 sq ft

First Floor

First w/Opt. Basement

\*Information believed accurate but not warranted and subject to change without prior notice. All drawings and elevation renderings are artistic representations only. Floor plan details & final decisions to be made by Kerley Family Homes. This document is for informational purposes only and is subject to change without notice. Please contact onsite agent for details regarding availability, lots and options. Updated 8.13.24