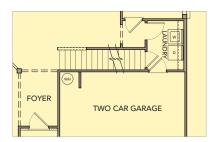

**Cedar** 3 Bedrooms / 3 Baths 2,351 sq ft

**Elevation AA** 

**Elevation BB** 

**Elevation CC** 

## **Cedar** 3 Bedrooms / 3 Baths 2,351 sq ft

First Floor

First w/Opt. Basement

\*Information believed accurate but not warranted and subject to change without prior notice. All drawings and elevation renderings are artistic representations only. Floor plan details & final decisions to be made by Kerley Family Homes. This document is for informational purposes only and is subject to change without notice. Please contact onsite agent for details regarding availability, lots and options. Updated 8.13.24