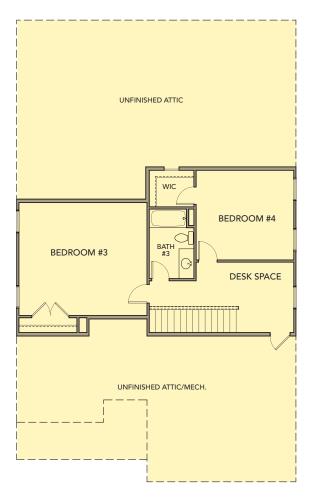

**Cedar** 3 Bedrooms / 3 Baths 2,351 sq ft

**Elevation AA** 

**Elevation BB** 

**Elevation CC** 

## **Cedar** 3 Bedrooms / 3 Baths 2,351 sq ft

First Floor

First w/Opt. Basement

\*Information believed accurate but not warranted and subject to change without prior notice. All drawings and elevation renderings are artistic representations only. Floor plan details & final decisions to be made by Kerley Family Homes. This document is for informational purposes only and is subject to change without notice. Please contact onsite agent for details regarding availability, lots and options. Updated 8.13.24