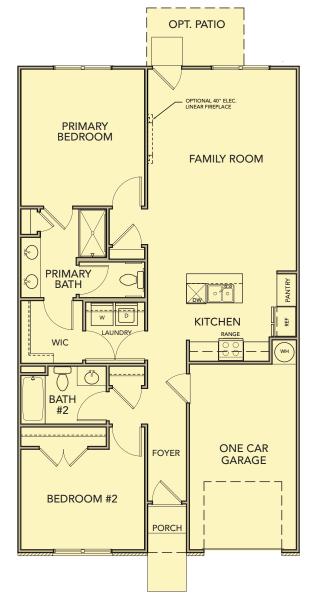

Acacia 2 Bedrooms / 2 Baths 1,199 sq ft







Elevation A



\*Information believed accurate but not warranted and subject to change without prior notice. All drawings and elevation renderings are artistic representations only. Floor plan details & final decisions to be made by Kerley Family Homes. This document is for informational purposes only and is subject to change without notice. Please contact onsite agent for details regarding availability, lots and options. Updated 08.01.24



## Acacia

2 Bedrooms / 2 Baths 1,199 sq ft





First Floor

## KerleyFamilyHomes.com

\*Information believed accurate but not warranted and subject to change without prior notice. All drawings and elevation renderings are artistic representations only. Floor plan details & final decisions to be made by Kerley Family Homes. This document is for informational purposes only and is subject to change without notice. Please contact onsite agent for details regarding availability, lots and options. Updated 08.01.24