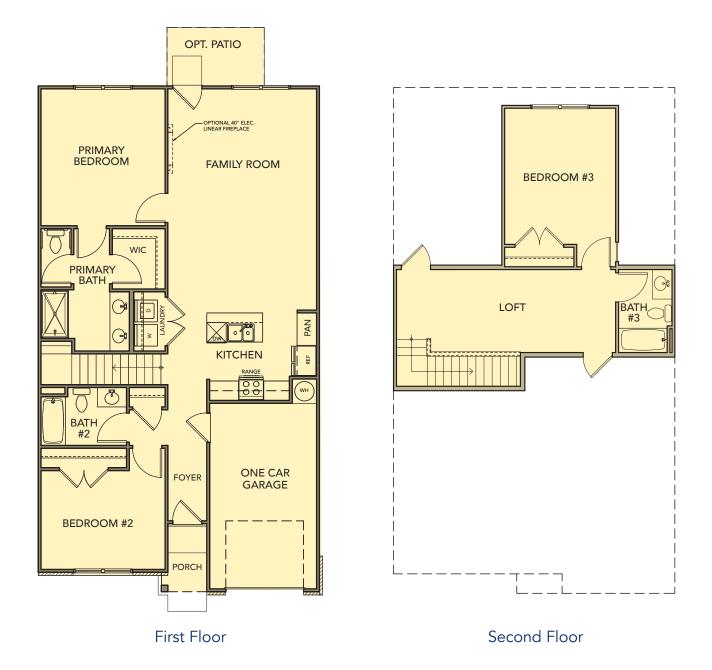

**Sequoia** 3 Bedrooms / 3 Baths 1,681 sq ft

**Elevation B** 

\*Information believed accurate but not warranted and subject to change without prior notice. All drawings and elevation renderings are artistic representations only. Floor plan details & final decisions to be made by Kerley Family Homes. This document is for informational purposes only and is subject to change without notice. Please contact onsite agent for details regarding availability, lots and options. Updated 08.01.24

**Sequoia** 3 Bedrooms / 3 Baths 1,681 sq ft