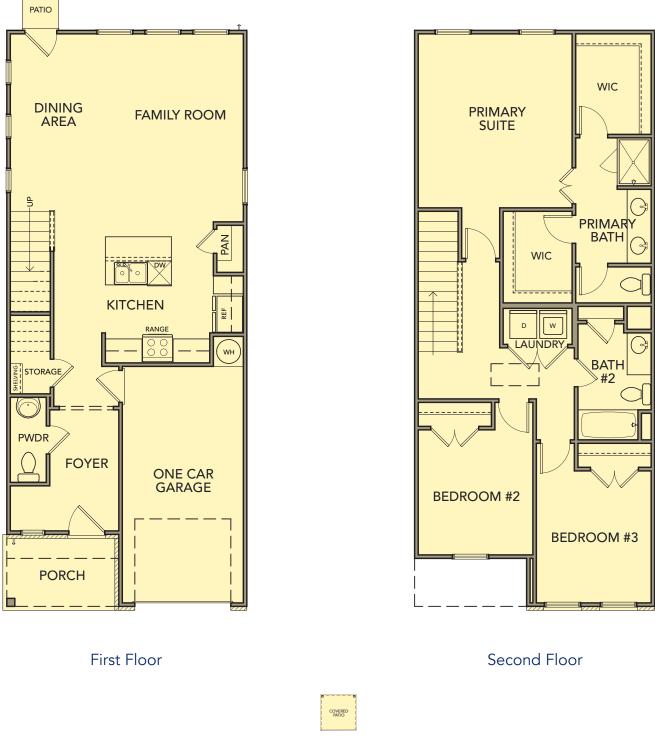

**Crape Myrtle** 3 Bedrooms / 2.5 Baths 1,568 sq ft

**Elevation AA** 

**Elevation BB** 

**Elevation CC** 

## KerleyFamilyHomes.com

\*Information believed accurate but not warranted and subject to change without prior notice. All drawings and elevation renderings are artistic representations only. Floor plan details & final decisions to be made by Kerley Family Homes. This document is for informational purposes only and is subject to change without notice. Please contact onsite agent for details regarding availability, lots and options. 8.9.24 **Crape Myrtle** 3 Bedrooms / 2.5 Baths 1,568 sq ft

Opt. Covered Patio