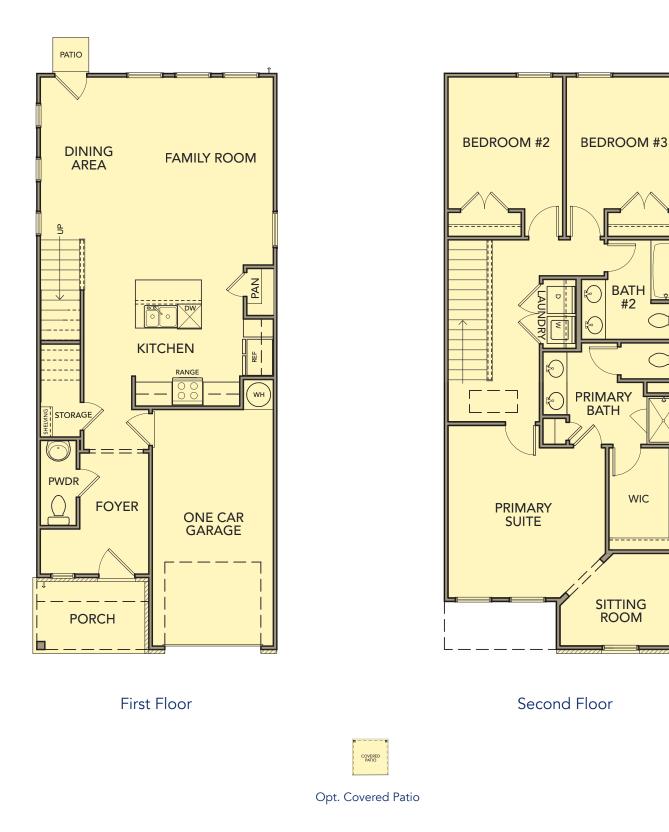

**Oleander** 3 Bedrooms / 2.5 Baths 1,568 sq ft

**Elevation AA** 

**Elevation BB** 

**Elevation CC** 

3 Bedrooms / 2.5 Baths 1,568 sq ft

BATH #2

WIC